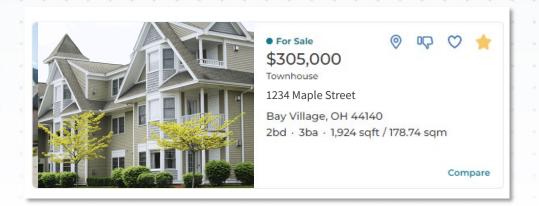

#### **Making Recommendations**

Agents can offer guidance and a more curated home search experience by **recommending properties** to clients directly. Just select the **star icon** to make a recommendation.

#### **Agent Pick**

Agent-recommended properties are highlighted as an Agent Pick on **all property cards and on the property details page**. Clients can also find their agent's recommended properties on the favorites page under Agent Pick. The client needs to create an account and be logged into OneHome to see Agent Picks.