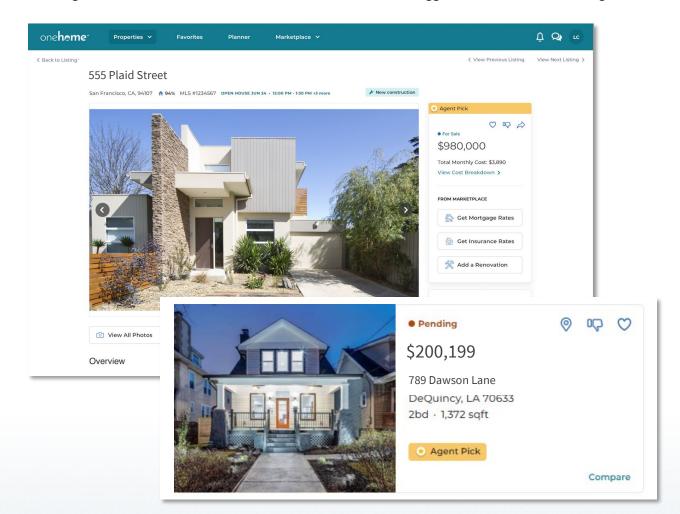

#### **Making Recommendations**

Agents can offer guidance and a more curated home search experience by **recommending properties** to clients directly. Just select the **star icon** to make a recommendation.

#### **Agent Pick**

Agent-recommended properties are highlighted as an Agent Pick on **all property cards and on the property details page**. Clients can also find their agent's recommended properties on the favorites page under Agent Pick. The client needs to create an account and be logged into OneHome to see Agent Picks.